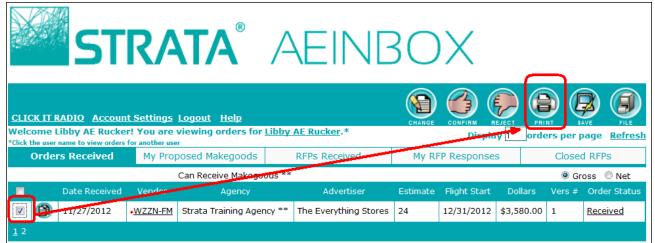

#### Option 1: To print an order from the main order summary screen:

- 1. Select the check box next to the order you want to print.
- 2. Select the Print button.

3. Within the Print Orders screen, click the Print Orders button.

|                    | STRAT/                              | * AEI                 | NB             | XC                    |  |  |  |  |  |  |  |  |  |  |
|--------------------|-------------------------------------|-----------------------|----------------|-----------------------|--|--|--|--|--|--|--|--|--|--|
| Print Orders       |                                     |                       |                |                       |  |  |  |  |  |  |  |  |  |  |
| Chatian            |                                     | Advertiser            | Fatianata      | Dellass               |  |  |  |  |  |  |  |  |  |  |
| Station<br>WZZN-FM | Agency<br>Strata Training Agency ** | The Everything Stores | Estimate<br>24 | Dollars<br>\$3,580.00 |  |  |  |  |  |  |  |  |  |  |
|                    | Print Orders                        | Return To Inbox       |                |                       |  |  |  |  |  |  |  |  |  |  |